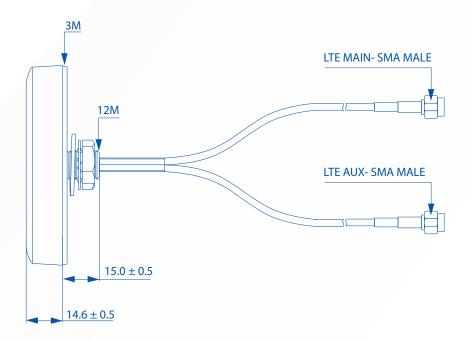

## MECHANICAL/ENVIRONMENTAL

| Mounting Method                  | Mounting Method: Screw |
|----------------------------------|------------------------|
| Radome Ingress Protection rating | IP67                   |
| Radome Material                  | ABS                    |
| Weight                           | <250g                  |
| Housing Dimensions               | Ø 80x15 mm             |
| Cable                            | 2x RG174, 3000 mm      |
| RoHS Compliant                   | ✓                      |