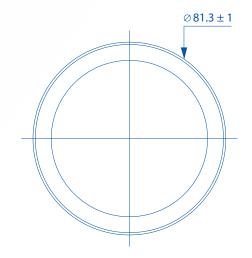

## MECHANICAL/ENVIRONMENTAL

| Mounting Method                  | Mounting Method: Screw |
|----------------------------------|------------------------|
| Radome Ingress Protection rating | IP67                   |
| Radome Material                  | ABS                    |
| Weight                           | <250g                  |
| Housing Dimensions               | Ø 80x15 mm             |
| Cable                            | 2x RG174, 3000 mm      |
| RoHS Compliant                   | ✓                      |