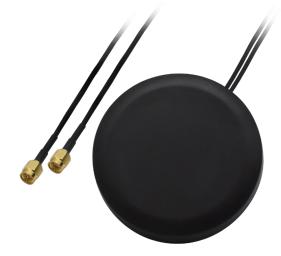

## COMBO MIMO Mobile Roof Sma Antenna

## LTE ANTENNA

| Frequency Range   | 698-960/1710-2690 MHz |
|-------------------|-----------------------|
| Polarization      | Linear                |
| Main antenna gain | 2.5 dBi               |
| Aux antenna gain  | 2.0 dBi               |
| V.S.W.R           | <3.0                  |
| Impedance         | 50 Ω                  |
| Connector         | SMA Male              |

## MECHANICAL/ENVIRONMENTAL

| Mounting Method                  | Mounting Method: Screw |
|----------------------------------|------------------------|
| Radome Ingress Protection rating | IP67                   |
| Radome Material                  | ABS                    |
| Weight                           | <250g                  |
| Housing Dimensions               | Ø 80x15 mm             |
| Cable                            | 2x RG174, 3000 mm      |
| RoHS Compliant                   | ✓                      |